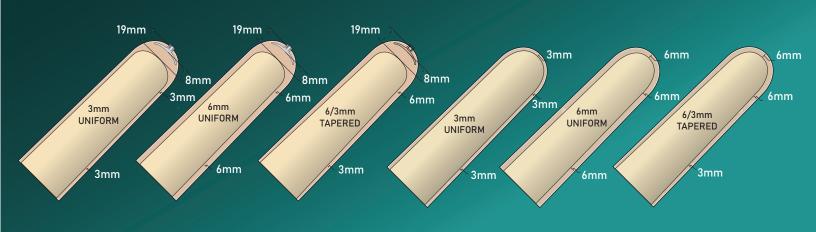

# EASYLINER

## **ELDT | ELFR**

Gel Liner, Reinforced – With or Without Distal Attachment



ALPS™ EasyLiner is formulated with EasyGel that contains powerful antioxidants proven to be highly beneficial to residual limb skin. Through the EasyGel and high-performance fabric, the EasyLiner offers a perfect combination of softness, strength, elasticity, comfort, and durability.

Refer to the case studies in the product catalog for evidence of the benefits.



#### **TOP FEATURES & BENEFITS**























## CROSS SECTION DIAGRAM

3mm Uniform, 6mm Uniform, 6/3mm Tapered



### **HOW TO SIZE**

Measurements taken 6cm from the distal end



#### SIZING CHART

| MEASURED<br>SIZE (CM) | LOCKING<br>3.0MM, 6MM,<br>6/3MM, OR 9MM | CUSHION 3.0MM, 6MM, 6/3MM, OR 9MM  |
|-----------------------|-----------------------------------------|------------------------------------|
| 16-19 cm              | ELDT <b>16</b> - (3, 6, or 6/3)         | ELFR <b>16</b> - (3, 6, or 6/3)    |
| 20-23 cm              | ELDT <b>20</b> - (3, 6, or 6/3)         | ELFR <b>20</b> - (3, 6, or 6/3)    |
| 24-25 cm              | ELDT <b>24</b> - (3, 6, 6/3, or 9)      | ELFR <b>24</b> - (3, 6, 6/3, or 9) |
| 26-27 cm              | ELDT <b>26</b> - (3, 6, or 6/3)         | ELRF <b>26</b> - (3, 6, or 6/3)    |
| 28-31 cm              | ELDT <b>28</b> - (3, 6, 6/3, or 9)      | ELRF <b>28</b>