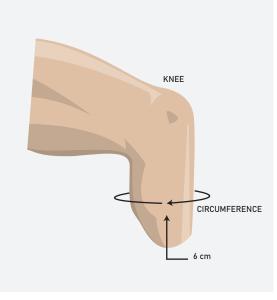

# EASYLINER

## **ELDT | ELFR**

Gel Liner, Reinforced – With or Without Distal Attachment



ALPS™ EasyLiner is formulated with EasyGel that contains powerful antioxidants proven to be highly beneficial to residual limb skin. Through the EasyGel and high-performance fabric, the EasyLiner offers a perfect combination of softness, strength, elasticity, comfort, and durability.

Refer to the case studies in the product catalog for evidence of the benefits.



#### **TOP FEATURES & BENEFITS**























## CROSS SECTION DIAGRAM

3mm Uniform, 6mm Uniform, 6/3mm Tapered



### **HOW TO SIZE**

Measurements taken 6cm from the distal end



#### SIZING CHART

| MEASURED<br>SIZE (CM) | LOCKING<br>3.0MM, 6MM,<br>6/3MM, OR 9MM | CUSHION 3.0MM, 6MM, 6/3MM, OR 9MM  |
|-----------------------|-----------------------------------------|------------------------------------|
| 16-19 cm              | ELDT <b>16</b> - (3, 6, or 6/3)         | ELFR <b>16</b> - (3, 6, or 6/3)    |
| 20-23 cm              | ELDT <b>20</b> - (3, 6, or 6/3)         | ELFR <b>20</b> - (3, 6, or 6/3)    |
| 24-25 cm              | ELDT <b>24</b> - (3, 6, 6/3, or 9)      | ELFR <b>24</b> - (3, 6, 6/3, or 9) |
| 26-27 cm              | ELDT <b>26</b> - (3, 6, or 6/3)         | ELRF <b>26</b> - (3, 6, or 6/3)    |
| 28-31 cm              | ELDT <b>28</b> - (3, 6, 6/3, or 9)      | ELRF <b>28</b> - (3, 6, 6/3, or 9) |
| 32-37 cm              | ELDT <b>32</b> - (